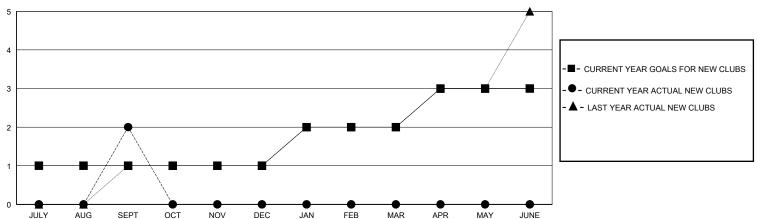

## GOALS AND ACTUAL NEW CLUBS CUMULATIVE

## District 310 D

Results as of: 9/30/2024

| GMT:                  | LOCATION THAILAND |           |               |                       |                       |                         | GMT CA                                             |
|-----------------------|-------------------|-----------|---------------|-----------------------|-----------------------|-------------------------|----------------------------------------------------|
| Clubs                 |                   |           |               | Members               |                       |                         |                                                    |
| RESULTS FOR 2024-2025 |                   |           |               | RESULTS FOR 2024-2025 |                       |                         |                                                    |
| QUARTER               | NEW CLUB GOAL     | NEW CLUBS | DROPPED CLUBS | QUARTER MEMB          | ER GROWTH NET<br>GOAL | MEMBER GROWTH<br>ACTUAL | DROPPED<br>MEMBERS ACTUAL<br>(including transfers) |
| JULY/AUG/SEPT         | 1                 | 2         | 1             | JULY/AUG/SEPT         | 20                    | 133                     | 47                                                 |
| OCT/NOV/DEC           | 0                 | 0         | 0             | OCT/NOV/DEC           | 0                     | 0                       | 0                                                  |
| JAN/FEB/MAR           | 1                 | 0         | 0             | JAN/FEB/MAR           | 20                    | 0                       | 0                                                  |
| APR/MAY/JUNE          | 1                 | 0         | 0             | APR/MAY/JUNE          | 20                    | 0                       | 0                                                  |