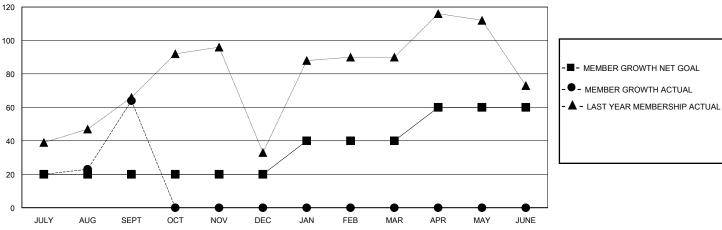

## GOALS AND ACTUAL MEMBERS CUMULATIVE

**NEW MEMBERS** 

| <u>DISTRIBUTION</u> |   |
|---------------------|---|
| 798 (53.59%)        |   |
| 691 (46.41%)        |   |
|                     |   |
| Y UNIT MEMBERS      | 0 |
|                     |   |

## District 310 D

Results as of: 9/30/2024

| GMT:                  | LOCATION THAILAND |           |               |                       |                       |                         | GMT CA                                             |
|-----------------------|-------------------|-----------|---------------|-----------------------|-----------------------|-------------------------|----------------------------------------------------|
| Clubs                 |                   |           |               | Members               |                       |                         |                                                    |
| RESULTS FOR 2024-2025 |                   |           |               | RESULTS FOR 2024-2025 |                       |                         |                                                    |
| QUARTER               | NEW CLUB GOAL     | NEW CLUBS | DROPPED CLUBS | QUARTER MEMB          | ER GROWTH NET<br>GOAL | MEMBER GROWTH<br>ACTUAL | DROPPED<br>MEMBERS ACTUAL<br>(including transfers) |
| JULY/AUG/SEPT         | 1                 | 2         | 1             | JULY/AUG/SEPT         | 20                    | 133                     | 47                                                 |
| OCT/NOV/DEC           | 0                 | 0         | 0             | OCT/NOV/DEC           | 0                     | 0                       | 0                                                  |
| JAN/FEB/MAR           | 1                 | 0         | 0             | JAN/FEB/MAR           | 20                    | 0                       | 0                                                  |
| APR/MAY/JUNE          | 1                 | 0         | 0             | APR/MAY/JUNE          | 20                    | 0                       | 0                                                  |